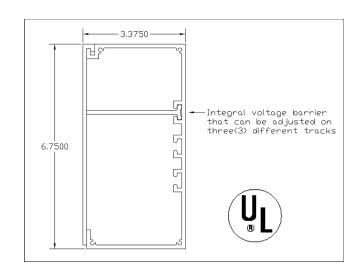

15, 20, 30, 50, 60, and 100 Amp connectors and receptacles available.

DMX input/output.

Voltage barrier partition.

Flush receptacles or 18" pigtail mounted connectors.

Pre-wired with 125° C XLP high temperature wire to molded barrier terminal blocks.

Terminal blocks can accept up to #8 gauge wire.

2" white die-cut circuit identification.

Supplied with standard mounting brackets.

UL listed and labeled.