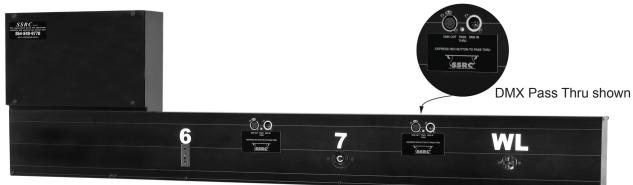

## H/L V Series

Shown with Extended Junction Box

## **Standard Features**

High/Low Voltage strips can be used for rigged sets with multiconductor cable or CMS Pantograph systems.

Black extruded aluminum wireway with interlocking cover sections to exceed UL 1573 standards.

15, 20, 30, 50, 60, and 100 Amp connectors and receptacles available.

DMX input/output.

Voltage barrier partition.

Flush receptacles or 18" pigtail mounted connectors.

Pre-wired with 125° C XLP high temperature wire to molded barrier terminal blocks.

Terminal blocks can accept up to #8 gauge wire.

2" white die-cut circuit identification.

Supplied with standard mounting brackets.

UL listed and labeled.