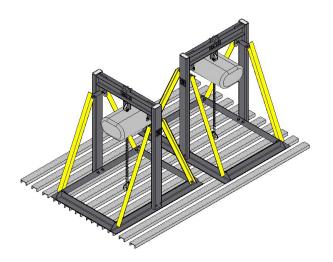

## CHS-1

Chain Hoist Stand with Hoist

Chain Hoist on Grid

The CHS-1 Chain Hoist Stand is collapsible for easy shipment and assembly on a stage grid. Its wide footprint allows for the distribution of load on the grid surface.