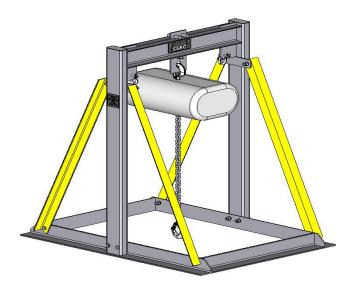

## CHS-1

Chain Hoist Stand with Hoist

Chain Hoist on Grid

The CHS-1 Chain Hoist Stand is collapsible for easy shipment and assembly on a stage grid. Its wide footprint allows for the distribution of load on the grid surface.

## Features:

- Chain hoist attachment point is adjustable to fine tune the pick point laterally within the footprint of stand
- Rigging points included to facilitate the static support of load
- Finish: black, except diagonal braces: safety yellow, to alert stage hands of trip hazards
- · All fasteners Grade 5 or better

## Specifications:

- Max Load capacity: 2000 lbs
- · Weight: 200 lbs
- Assembled dimensions: 48" wide x 36" deep x 49 1/8" high
- Collapsed dimensions: 48 7/8" wide x 36" deep x 9 1/4" high
- Minimum opening size to pass CHS-1 components through: 36" x 8.5"