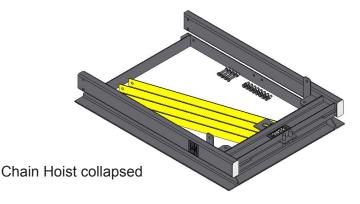

## Specifications:

- Max Load capacity: 2000 lbs
- · Weight: 200 lbs
- Assembled dimensions: 48" wide x 36" deep x 49 1/8" high
- Collapsed dimensions: 48 7/8" wide x 36" deep x 9 1/4" high
- Minimum opening size to pass CHS-1 components through: 36" x 8.5"