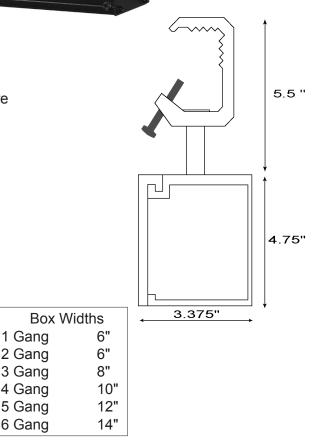

# **CM** Series

- A. This assembly shall consist of a black extruded aluminum enclosure, 3.375" x 4.75" in cross section. Terminal strips are provided for feed conduit and wire extending to pigtail receptacles.
- B. Housing shall be fabricated of black extruded aluminum wireway with interlocking cover sections to exceed UL 1573 standards. Housing shall be inherently rustproof.
- C. The box shall be completely pre-wired at the factory, with ground lugs installed.
- D. Box shall be furnished with two C-clamps installed.
- E. Box shall have a 1/4" eye bolt.
- F. The entire assembly shall be listed and labeled by Underwriters Laboratories.