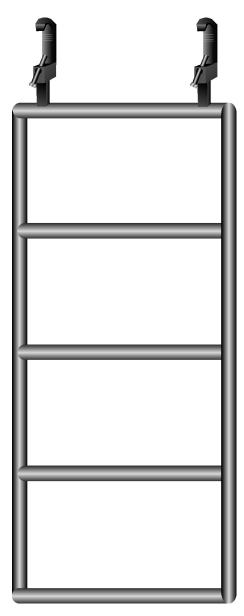

## **Standard Features**

Fabricated from 1 1/2" schedule 40 pipe.

Welded construction.

Black matte finish.

Two cast extruded aluminum C-clamps.

Available in standard sizes.

## **Optional Features**

Aluminum pipe.

Custom paint finishes.

Forged eye bolts replacing C-clamps.

Custom sizes and configurations.

Custom C-clamps available.

| Catalog # | Description                                         |
|-----------|-----------------------------------------------------|
| 6 RL      | 6 rung light ladder 24" w x 108" h with 2 C-clamps. |
| 4 RL      | 4 rung light ladder 24" w x 72" h with 2 C-clamps.  |
| 3 RL      | 3 rung light ladder 24" w x 54" h with 2 C-clamps.  |