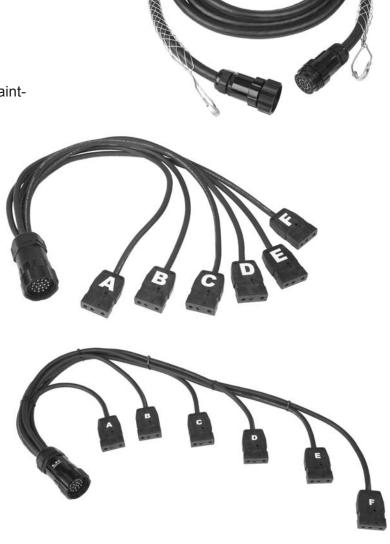

### **Multi-Cable Assemblies**

SSRC manufactures custom multi-cable assemblies per specifications and can assist in the design of custom configurations.

Available assemblies include break-outs, break-ins and batten lay style.

Optional plugs/connectors available.