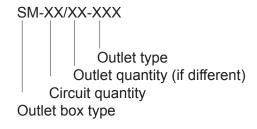

### **Ordering Information**

| OUTLET TYPE DESCRIPTION |                                    |  |
|-------------------------|------------------------------------|--|
| 2PGFL                   | 20 Amp. Stage pin receptacle       |  |
| 2PGPT                   | 20 Amp. Stage pin 18" pigtail      |  |
| L520R                   | 20 Amp. Twist lock receptacle      |  |
| L520PT                  | 20 Amp. Twist lock 18" pigtail     |  |
| 520R                    | 20 Amp. Parallel blade receptacle  |  |
| 520PT                   | 20 Amp. Parallel blade 18" pigtail |  |
| 602PGFL                 | 60 Amp. Stage pin receptacle       |  |
| 602PGPT                 | 60 Amp. Stage pin 18" pigtail      |  |

Sample: SM-4-2PGFL

Surface Mounted Outlet Box with 4 - 20 amp circuits

and 4 stage pin receptacles.

**Please specify circuit numbering when ordering.** Consult the factory for custom types and sizes.