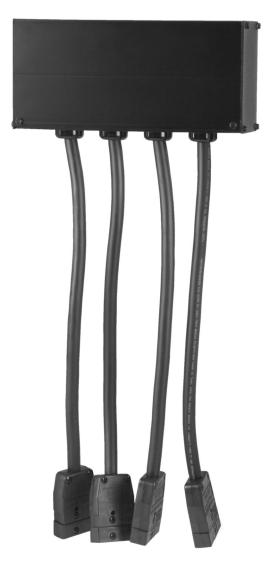

#### **Standard Features**

Black extruded aluminum wireway with interlocking cover sections to exceed UL 1573 standards.

15, 20, 30, 50, 60, and 100 Amp connectors and receptacles available.

Flush receptacles or pigtail mounted connectors.

Connectors Pre-wired with 125° C XLP high temperature wire to molded barrier terminal blocks.

3/4" white die-cut circuit identification.

UL listed and labeled.

Sample: SM-4-2PGFL

Surface Mounted Outlet Box with 4 - 20 amp circuits

and 4 stage pin receptacles.

**Please specify circuit numbering when ordering.** Consult the factory for custom types and sizes.