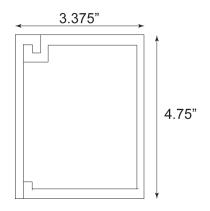

## **SM Series**

- A. This assembly shall consist of a black extruded aluminum enclosure, 3.375" x 4.75" in cross section. Terminal strips are provided for feed conduit and wire extending to pigtail receptacles.
- B. Housing shall be fabricated of black extruded aluminum wireway with interlocking cover sections to exceed UL 1573 standards. Housing shall be inherently rustproof.
- C. The box shall be completely pre-wired at the factory, with ground lugs installed.
- D. The entire assembly shall be listed and labeled by Underwriters Laboratories.