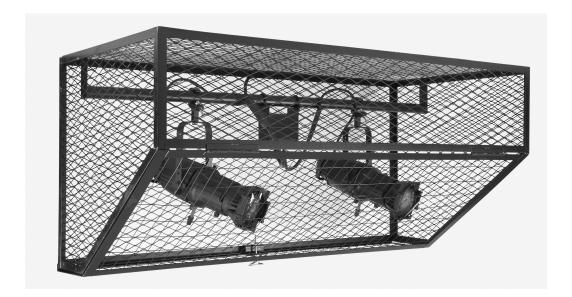

## Spotlight Cage

For use in gymnasiums or multipurpose rooms to protect light fixtures from damage.

Welded angle iron frame.

1/2" expanded metal sides.

2" X 4" wire mesh on hinged door.

1 1/2" schedule 40 steel pipe included for fixture hanging.

Can be hung directly from structure, from threaded rod or from chain or cable.

Available in two frame sizes (S or L) depending on fixture length.

Available in six standard lengths.

| Model # | Spotlights | Length of Cage | Α   | В   | С   |  |
|---------|------------|----------------|-----|-----|-----|--|
| ASL2-S  | 2          | 48"            | 34" | 9"  | 33" |  |
| ASL3-S  | 3          | 60"            | 34" | 9"  | 33" |  |
| ASL4-S  | 4          | 72"            | 34" | 9"  | 33" |  |
| ASL3-L  | 3          | 66"            | 42" | 12" | 39" |  |
| ASL4-L  | 4          | 84"            | 42" | 12" | 39" |  |
| ASL-6-L | 6          | 96"            | 42" | 12" | 39" |  |