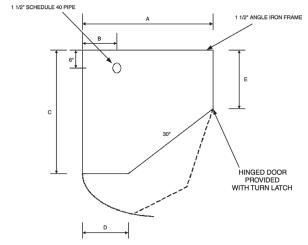

## **Optional Features**

Available with pipe mounted outlet box or connector strip.

Available in custom finish and sizes.

| Model # | Spotlights | Length of Cage | Α   | В   | С   | D   | Е   |
|---------|------------|----------------|-----|-----|-----|-----|-----|
| ASL2-S  | 2          | 48"            | 34" | 9"  | 33" | 10" | 15" |
| ASL3-S  | 3          | 60"            | 34" | 9"  | 33" | 10" | 15" |
| ASL4-S  | 4          | 72"            | 34" | 9"  | 33" | 10" | 15" |
| ASL3-L  | 3          | 66"            | 42" | 12" | 39" | 18" | 21" |
| ASL4-L  | 4          | 84"            | 42" | 12" | 39" | 18" | 21" |
| ASL-6-L | 6          | 96"            | 42" | 12" | 39" | 18" | 21" |